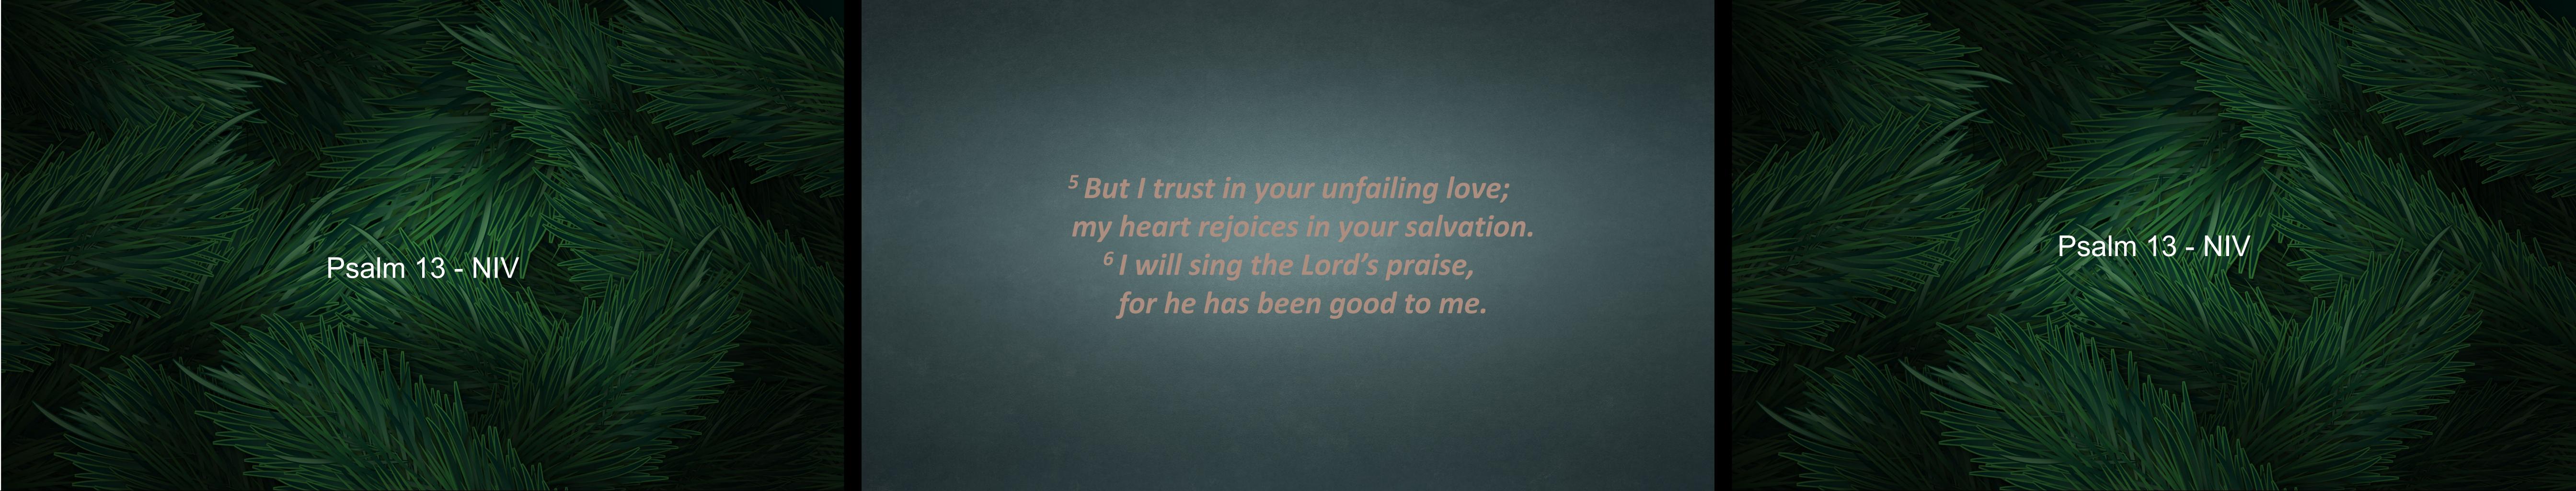

#### STANZA 3 – THE PRAISE

David declares God's goodness regardless of circumstance.

FAITH IS NOT THE BELIEF THAT
GOD IS GOING TO MAKE
EVERYTHING ALRIGHT.

FAITH IS THE BELIEF THAT GOD
IS GOOD AND WORTHY OF
PRAISE IN EVERY SITUATION
AND SEASON.